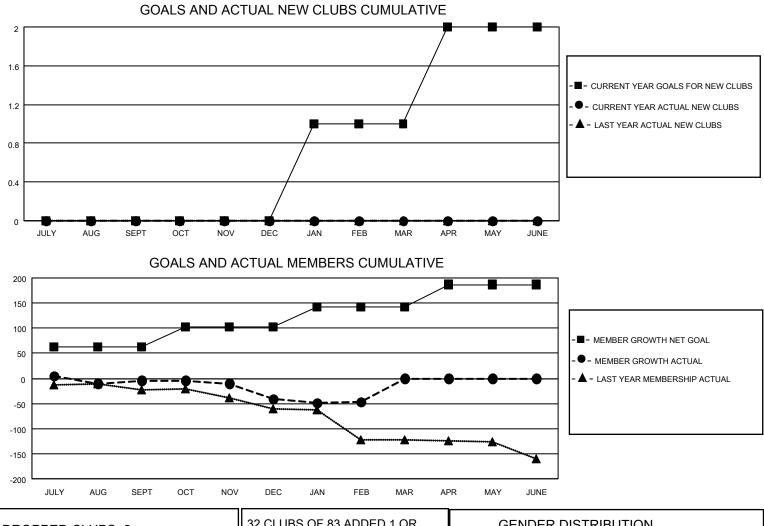

## LOCATION KENTUCKY

District 43 Y

Results as of: 2/28/2022

| Clubs                 |               |           |               | Members               |                         |                         |                                                    |
|-----------------------|---------------|-----------|---------------|-----------------------|-------------------------|-------------------------|----------------------------------------------------|
| RESULTS FOR 2021-2022 |               |           |               | RESULTS FOR 2021-2022 |                         |                         |                                                    |
| QUARTER               | NEW CLUB GOAL | NEW CLUBS | DROPPED CLUBS | QUARTER MEN           | MBER GROWTH NET<br>GOAL | MEMBER GROWTH<br>ACTUAL | DROPPED<br>MEMBERS ACTUAL<br>(including transfers) |
| JULY/AUG/SEPT         | 0             | 0         | 1             | JULY/AUG/SEPT         | 62                      | 52                      | 55                                                 |
| OCT/NOV/DEC           | 0             | 0         | 1             | OCT/NOV/DEC           | 40                      | 45                      | 75                                                 |
| JAN/FEB/MAR           | 1             | 0         | 0             | JAN/FEB/MAR           | 40                      | 23                      | 26                                                 |
| APR/MAY/JUNE          | 1             | 0         | 0             | APR/MAY/JUNE          | 45                      | 0                       | 0                                                  |